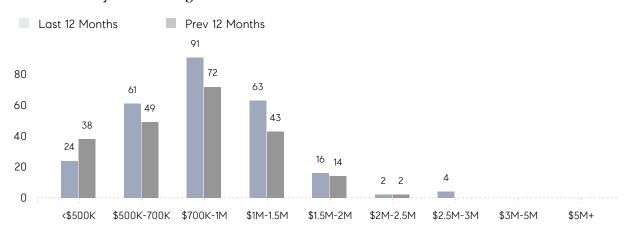

74        | 70        | 6%       |
|                | % OF ASKING PRICE  | 99%       | 95%       |          |
|                | AVERAGE SOLD PRICE | \$997,750 | \$955,536 | 4%       |
|                | # OF CONTRACTS     | 9         | 21        | -57%     |
| . <u></u>      | NEW LISTINGS       | 18        | 22        | -18%     |
| Condo/Co-op/TH | AVERAGE DOM        | -         | -         | -        |
|                | % OF ASKING PRICE  | -         | -         |          |
|                | AVERAGE SOLD PRICE | -         | -         | -        |
|                | # OF CONTRACTS     | 5         | 1         | 400%     |
|                | NEW LISTINGS       | 4         | 1         | 300%     |

## Warren

#### FEBRUARY 2022

#### Monthly Inventory



#### Contracts By Price Range



#### Listings By Price Range



# COMPASS



Compass makes no representations or warranties, express or implied, with respect to future market conditions or prices of residential product at the time the subject property or any competitive property is complete and ready for occupancy or with respect to any report, study, finding, recommendation or other information provided by Compass herein. Moreover, no warranty, express or implied, is made or should be assumed regarding the accuracy, adequacy, completeness, legality, reliability, merchantability or fitness for a particular purpose of any information, in part or whole, contained herein. All material is presented with the understanding that Compass shall not be deemed to provide legal, accounting or other professional services. This is n