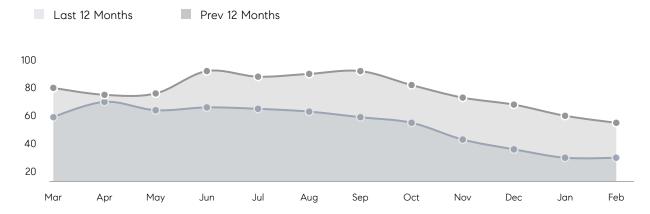

es         | AVERAGE DOM        | 74        | 70        | 6%       |
|                | % OF ASKING PRICE  | 99%       | 95%       |          |
|                | AVERAGE SOLD PRICE | \$997,750 | \$955,536 | 4%       |
|                | # OF CONTRACTS     | 9         | 21        | -57%     |
| . <u></u>      | NEW LISTINGS       | 18        | 22        | -18%     |
| Condo/Co-op/TH | AVERAGE DOM        | -         | -         | -        |
|                | % OF ASKING PRICE  | -         | -         |          |
|                | AVERAGE SOLD PRICE | -         | -         | -        |
|                | # OF CONTRACTS     | 5         | 1         | 400%     |
|                | NEW LISTINGS       | 4         | 1         | 300%     |

## Warren

#### FEBRUARY 2022

#### Monthly Inventory



#### Contracts By Price Range



#### Listings By Price Range



# COMPASS



Compass makes no representations or warranties, express or implied, with respect to future market conditions or prices of residential product at the time the subject property or any competitive property is complete and ready for occupancy or with respect to any report, study, finding, recommendation or other information provided by Compass herein. Moreover, no warranty, express or implied, is made or should be assumed regarding the accuracy, adequacy, completeness, legality, reliability, merchantability or fitness for a particular purpose of any information, in part or whole, contained herein. All material is presented with the understanding that Compass shall not be deemed to provide legal, accounting or other