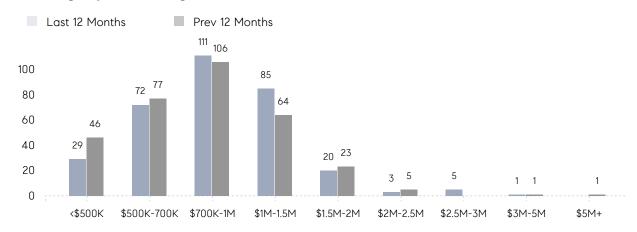

|
|                | % OF ASKING PRICE  | 99%       | 95%       |          |
|                | AVERAGE SOLD PRICE | \$997,750 | \$955,536 | 4%       |
|                | # OF CONTRACTS     | 9         | 21        | -57%     |
| . <u></u>      | NEW LISTINGS       | 18        | 22        | -18%     |
| Condo/Co-op/TH | AVERAGE DOM        | -         | -         | -        |
|                | % OF ASKING PRICE  | -         | -         |          |
|                | AVERAGE SOLD PRICE | -         | -         | -        |
|                | # OF CONTRACTS     | 5         | 1         | 400%     |
|                | NEW LISTINGS       | 4         | 1         | 300%     |

## Warren

#### FEBRUARY 2022

#### Monthly Inventory



#### Contracts By Price Range



#### Listings By Price Range



# COMPASS



Compass makes no representations or warranties, express or implied, with respect to future market conditions or prices of residential product at the time the subject property or any competitive property is complete and ready for occupancy or with respect to any report, study, finding, recommendation or other information provided by Compass herein. Moreover, no warranty, express or implied, is made or should be assumed regarding the accuracy, adequacy, completeness, legality, reliability, merchantability or fitness for a particular purpose of any information, in part or whole, contained herein. All material is presented with the understanding that Compass shall not be deemed to provide legal, accounting or other professional services. This is not intended to solicit the purch